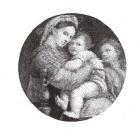

# **CA-1001 "KEEP CHRIST IN CHRISTMAS" LAPEL PIN**

Raphael's Madonna of the Chair in full color. This image of the Madonna with Child and Saint John the Baptist was painted in 1515. The art is surrounded with the message "Keep Christ In Christmas." This attractive