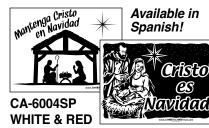

#### YARD SIGNS

Display "Keep Christ in Christmas" in front of your home or parish!

Double-sided 24" x 18" signs with 10" x 24" wire stake.

### **CA-6004 WHITE & RED YARD SIGN**

CA-6104 GREEN YARD SIGN CA-6204 BLUE YARD SIGN

CA-6304 **RED YARD SIGN** 

YARD SIGN

**CA-6104SP GREEN YARD SIGN** 

| Yard Signs, each\$10.00                                      | 0 |
|--------------------------------------------------------------|---|
| PLUS SHIPPING:                                               |   |
| 1 sign\$8.00                                                 | 0 |
| 2 to 10 signs\$9.00 for 2 signs + \$1.00 for each add'l sign | n |
| 11–25 signs\$28.00                                           | 0 |
| 26–35 signs\$40.00                                           | 0 |
| 36–45 signs\$45.00                                           | 0 |
| Groups of 50\$50.00                                          | 0 |