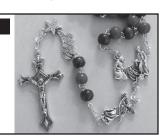

### **CHRISTMAS ROSARY**

**CA-5020** Beautiful Christmas-themed rosary featuring red and green wooden beads with special "Our Father" Christmas symbols: Star of Bethlehem, Angel announcing the birth of Jesus, the 3 Kings, a Shepherd, and the "Holy Family" as the centerpiece. Made in Italy.

Cost ......\$12.00

+ Shipping .......\$1.00 (\$0.50 each additional to same location)